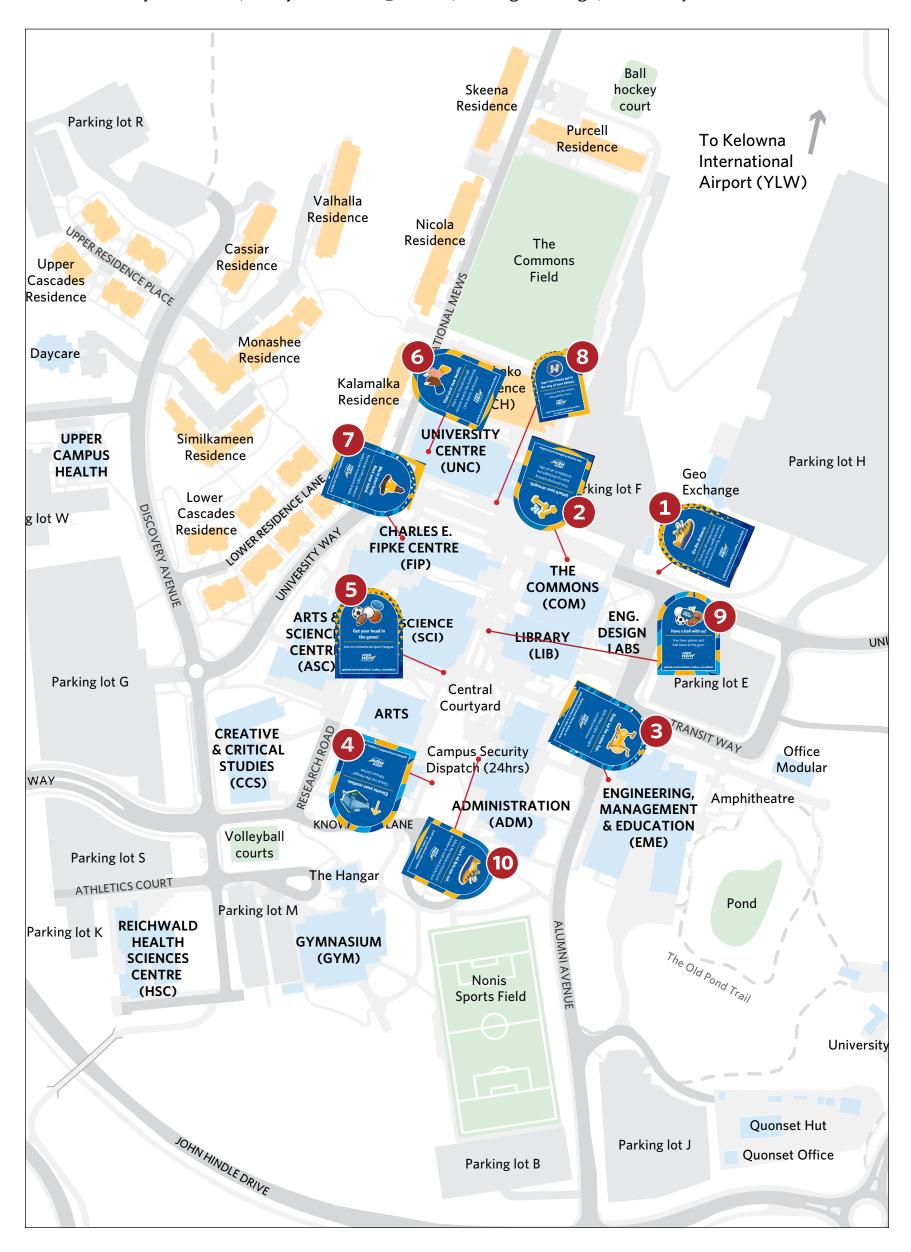

H-lot hill (on the side walk, at the intersection of University Way & Alumni Ave)

Commons entrance (outside)

EME entrance (outside)

Courtyard path between Admin and Arts (outside)