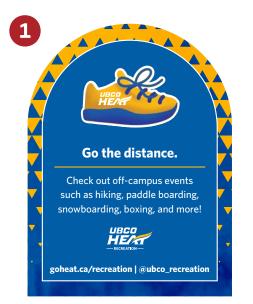

H-lot hill (on the side walk, at the intersection of University Way & Alumni Ave)

Commons entrance (outside)

EME entrance (outside)

Courtyard path between Admin and Arts (outside)